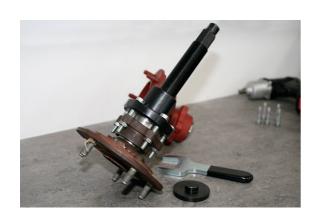

## **Front Wheel Bearing Tool - for Ford Transit**

This kit has been developed to remove the front wheel bearing housing from the front drive flange. The front bearings are integral to the outer housing and due to their design are rendered un-serviceable when separated from the drive flange. Specifically for Ford Transit front wheel bearings from 2000.

## **Additional Information**

- Allows separation from suspension upright of the bearing housing/drive flange assemble for disc removal. Designed to separate the drive flange from the bearing to allow drive flange to be re-used.
- · Designed to be used with the hub left on the vehicle.
- Use with impact force screw provided (a press is required to put the wheel bearings back on).
- For Ford Transit (from 2013), please see laser Part Nos. 7018 and 7109. For the smaller Transit Custom, please see Laser Part No. 7109.
- · Made in Sheffield.