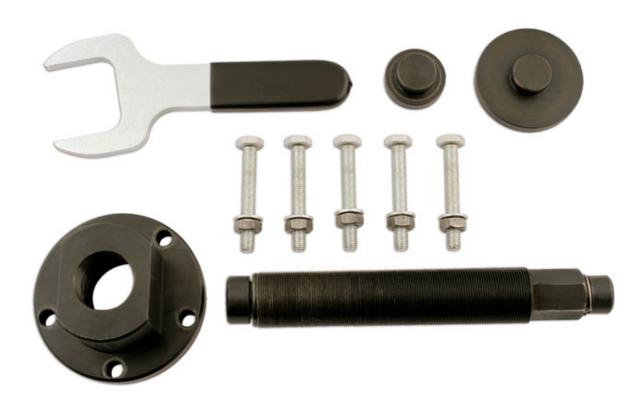

## **Front Wheel Bearing Tool - for Ford Transit**

This kit has been developed to remove the front wheel bearing housing from the front drive flange. The front bearings are integral to the outer housing and due to their design are rendered un-serviceable when separated from the drive flange. Specifically for Ford Transit front wheel bearings from 2000.

## **Additional Information**

- Allows separation from suspension upright of the bearing housing/drive flange assemble for disc removal. Designed to separate the drive flange from the bearing to allow drive flange to be re-used.
- · Designed to be used with the hub left on the vehicle.
- Use with impact force screw provided (a press is required to put the wheel bearings back on).
- For Ford Transit (from 2013), please see laser Part Nos. 7018 and 7109. For the smaller Transit Custom, please see Laser Part No. 7109.
- · Made in Sheffield.