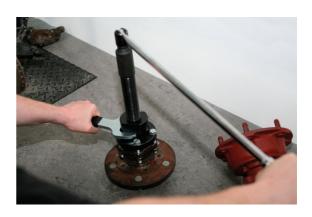

## **Front Wheel Bearing Tool - for Ford Transit**

This kit has been developed to remove the front wheel bearing housing from the front drive flange. The front bearings are integral to the outer housing and due to their design are rendered un-serviceable when separated from the drive flange. Specifically for Ford Transit front wheel bearings from 2000.

## **Additional Information**

- Allows separation from suspension upright of the bearing housing/drive flange assemble for disc removal. Designed to separate the drive flange from the bearing to allow drive flange to be re-used.
- · Designed to be used with the hub left on the vehicle.
- Use with impact force screw provided (a press is required to put the wheel bearings back on).
- For Ford Transit (from 2013), please see laser Part Nos. 7018 and 7109. For the smaller Transit Custom, please see Laser Part No. 7109.
- · Made in Sheffield.